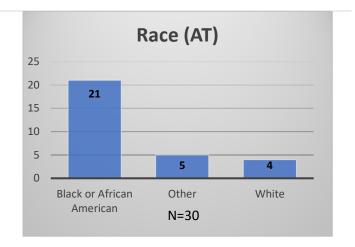

## Daily Data Dashboard – October 2, 2023 Demographics for JTDC Population Monday Morning Midnight Count

Total # of probation Involved youth<sup>1</sup>: 1,289

<sup>&</sup>lt;sup>1</sup> Probation Active: Any youth who is pending sentencing with an active social history, has been formally placed on probation or supervision with Cook County Juvenile Probation on the date of the report.