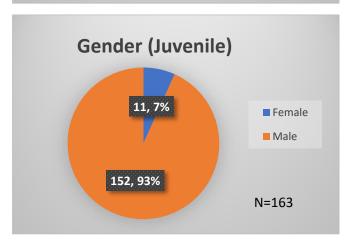

## Daily Data Dashboard – October 2, 2023 Demographics for JTDC Population Monday Morning Midnight Count

Total # of probation Involved youth<sup>1</sup>: 1,289

<sup>&</sup>lt;sup>1</sup> Probation Active: Any youth who is pending sentencing with an active social history, has been formally placed on probation or supervision with Cook County Juvenile Probation on the date of the report.

Data sources: cFive Supervisor – Probation Population and RMIS – JTDC Population

<sup>\*</sup>Age, Gender and Race for Criminal Court population (N=1) is not represented in this report.

## Daily Data Dashboard – October 2, 2023 Demographics for JTDC Population Monday Morning Midnight Count