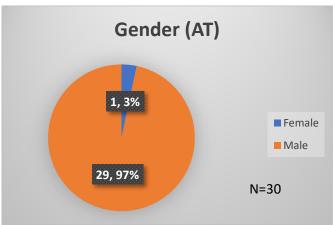

## Daily Data Dashboard – October 2, 2023 Demographics for JTDC Population Monday Morning Midnight Count

Total # of probation Involved youth<sup>1</sup>: 1,289

<sup>&</sup>lt;sup>1</sup> Probation Active: Any youth who is pending sentencing with an active social history, has been formally placed on probation or supervision with Cook County Juvenile Probation on the date of the report.