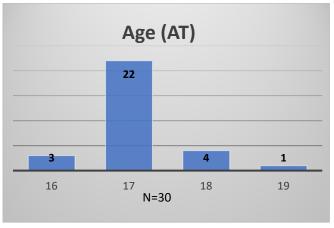

## Daily Data Dashboard – October 2, 2023 Demographics for JTDC Population Monday Morning Midnight Count

Total # of probation Involved youth<sup>1</sup>: 1,289

<sup>&</sup>lt;sup>1</sup> Probation Active: Any youth who is pending sentencing with an active social history, has been formally placed on probation or supervision with Cook County Juvenile Probation on the date of the report.

Data sources: cFive Supervisor – Probation Population and RMIS – JTDC Population

<sup>\*</sup>Age, Gender and Race for Criminal Court population (N=1) is not represented in this report.

## Daily Data Dashboard – October 2, 2023 Demographics for JTDC Population Monday Morning Midnight Count