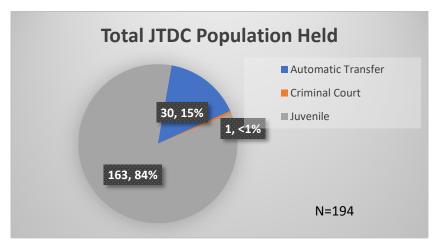

## Daily Data Dashboard – October 2, 2023 Demographics for JTDC Population Monday Morning Midnight Count

Total # of probation Involved youth<sup>1</sup>: 1,289

<sup>&</sup>lt;sup>1</sup> Probation Active: Any youth who is pending sentencing with an active social history, has been formally placed on probation or supervision with Cook County Juvenile Probation on the date of the report.

Data sources: cFive Supervisor – Probation Population and RMIS – JTDC Population

<sup>\*</sup>Age, Gender and Race for Criminal Court population (N=1) is not represented in this report.

## Daily Data Dashboard – October 2, 2023 Demographics for JTDC Population Monday Morning Midnight Count