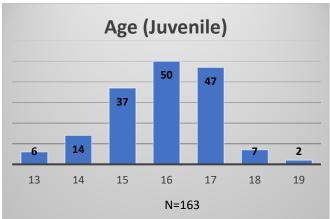

## Daily Data Dashboard – October 2, 2023 Demographics for JTDC Population Monday Morning Midnight Count

Total # of probation Involved youth<sup>1</sup>: 1,289

<sup>&</sup>lt;sup>1</sup> Probation Active: Any youth who is pending sentencing with an active social history, has been formally placed on probation or supervision with Cook County Juvenile Probation on the date of the report.

Data sources: cFive Supervisor – Probation Population and RMIS – JTDC Population

<sup>\*</sup>Age, Gender and Race for Criminal Court population (N=1) is not represented in this report.

## Daily Data Dashboard – October 2, 2023 Demographics for JTDC Population Monday Morning Midnight Count