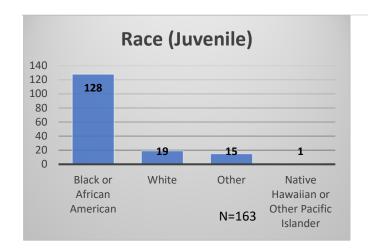

## Daily Data Dashboard – October 2, 2023 Demographics for JTDC Population Monday Morning Midnight Count

Total # of probation Involved youth<sup>1</sup>: 1,289

<sup>&</sup>lt;sup>1</sup> Probation Active: Any youth who is pending sentencing with an active social history, has been formally placed on probation or supervision with Cook County Juvenile Probation on the date of the report.